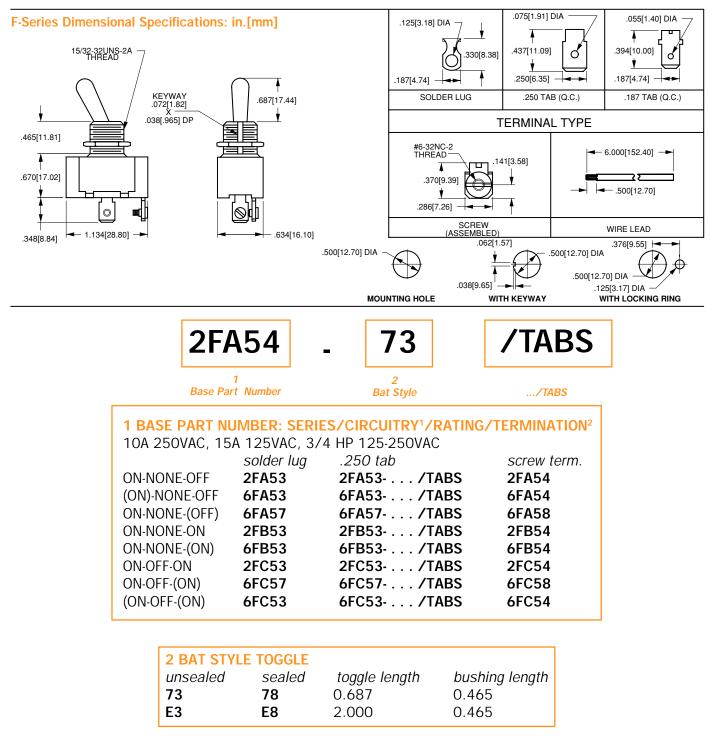

## F-Series Single Pole Toggle Switches



General purpose workhorses with options tailored to meet most any need. Ratings to 20A 277VAC, international approvals, various actuator, bushing, termination, and circuit choices easily integrates into a variety of different applications. The F-Series has a storied history in the Marine, Food Service, Generator, Industrial Control, and Office Automation markets and is appropriate for usage in low voltage DC applications as well.

## Dielectric Strength

UL/CSA: 1000V - live to dead metal Electrical Life 50,000 cycles- maintained 25,000 cycles- momentary Mechanical Life 100,000 cycles Operating Temperature 0°F to 150°F (-17.8°C to +65.6°C)



NOTES

Additonal toggle options are available. Consult factory for details.